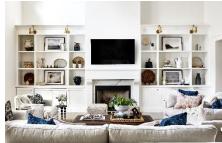

## **FEATURES**:

- 6 BEDROOMS, 4.5 BATHS, 3,850 SQFT INTERIOR LIVING SPACE, 870 SQFT GARAGE SPACE
- FIRST FLOOR IN-LAW/BOOMERANG SUITE W/ PRIVATE ENTRANCE
- TWO-STORY FOYER WITH 8' TALL DOUBLE FRONT DOORS
- SPECTACULAR KITCHEN WITH WALK IN PANTRY
- TWO OFFICES OR PLAYROOM & OFFICE ON FIRST FLOOR
- FIVE BEDROOMS WITH THREE FULL BATHS ON THE SECOND FLOOR
- 3 CAR GARAGE
- YOUTH'S BENEFIT ELEMENTARY, FALLSTON MIDDLE, FALLSTON HIGH