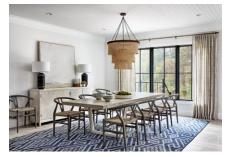

## **FEATURES**:

- 6 BEDROOMS, 4.5 BATHS, 3,850 SQFT INTERIOR LIVING SPACE, 870 SQFT GARAGE SPACE
- FIRST FLOOR IN-LAW/BOOMERANG SUITE W/ PRIVATE ENTRANCE
- TWO-STORY FOYER WITH 8' TALL DOUBLE FRONT DOORS
- SPECTACULAR KITCHEN WITH WALK IN PANTRY
- TWO OFFICES OR PLAYROOM & OFFICE ON FIRST FLOOR
- FIVE BEDROOMS WITH THREE FULL BATHS ON THE SECOND FLOOR
- 3 CAR GARAGE
- YOUTH'S BENEFIT ELEMENTARY, FALLSTON MIDDLE, FALLSTON HIGH