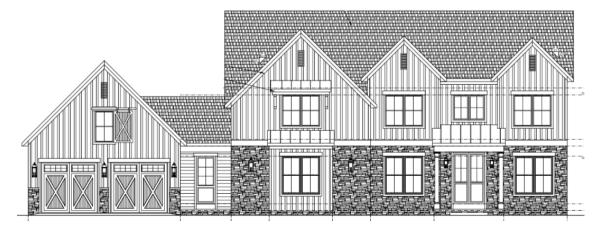

## **ALISON'S RIDGE - LOT 2**

## GORGEOUS CUSTOM HOME UNDER CONSTRUCTION LATE SUMMER 2021

## **FEATURES**:

- 6 BEDROOMS, 4.5 BATHS, 3,850 SQFT INTERIOR LIVING SPACE, 870 SQFT GARAGE SPACE
- FIRST FLOOR IN-LAW/BOOMERANG SUITE W/ PRIVATE ENTRANCE
- TWO-STORY FOYER WITH 8' TALL DOUBLE FRONT DOORS
- SPECTACULAR KITCHEN WITH WALK IN PANTRY
- TWO OFFICES OR PLAYROOM & OFFICE ON FIRST FLOOR
- FIVE BEDROOMS WITH THREE FULL BATHS ON THE SECOND FLOOR
- 3 CAR GARAGE
- YOUTH'S BENEFIT ELEMENTARY, FALLSTON MIDDLE, FALLSTON HIGH