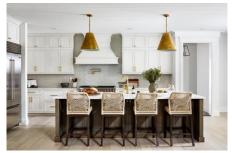

## **FEATURES**:

- 6 BEDROOMS, 4.5 BATHS, 3,850 SQFT INTERIOR LIVING SPACE, 870 SQFT GARAGE SPACE
- FIRST FLOOR IN-LAW/BOOMERANG SUITE W/ PRIVATE ENTRANCE
- TWO-STORY FOYER WITH 8' TALL DOUBLE FRONT DOORS
- SPECTACULAR KITCHEN WITH WALK IN PANTRY
- TWO OFFICES OR PLAYROOM & OFFICE ON FIRST FLOOR
- FIVE BEDROOMS WITH THREE FULL BATHS ON THE SECOND FLOOR
- 3 CAR GARAGE
- YOUTH'S BENEFIT ELEMENTARY, FALLSTON MIDDLE, FALLSTON HIGH