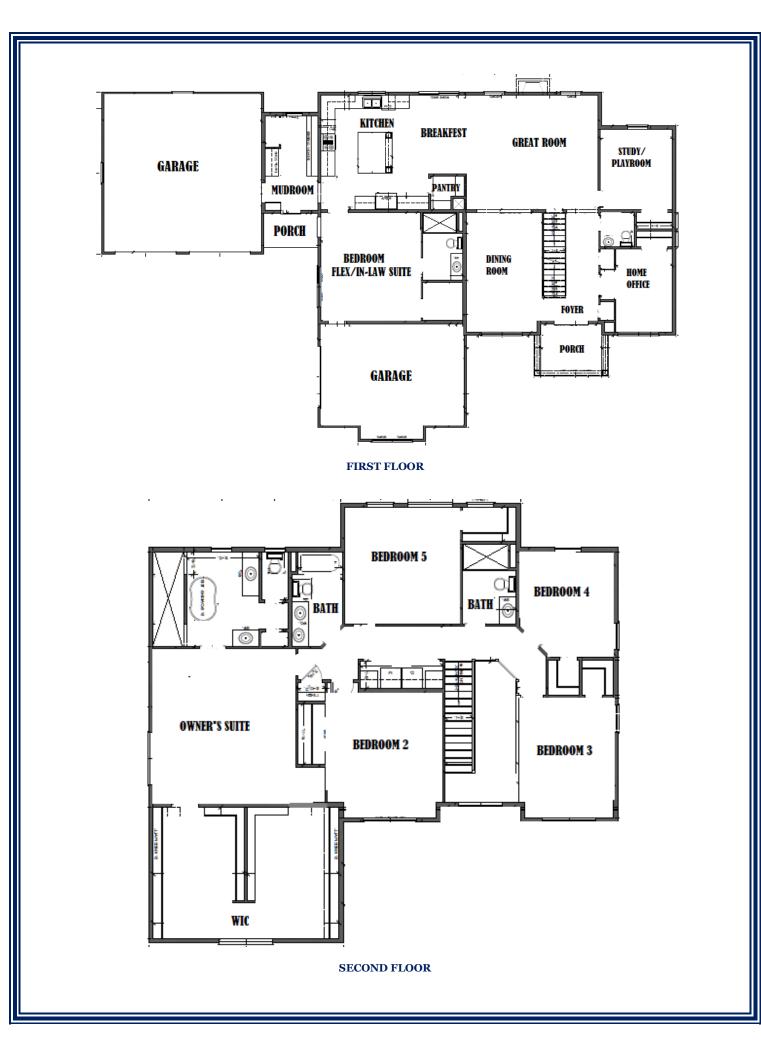

## **FEATURES**:

- 6 BEDROOMS, 4.5 BATHS, 3,850 SQFT INTERIOR LIVING SPACE, 870 SQFT GARAGE SPACE
- FIRST FLOOR IN-LAW/BOOMERANG SUITE W/ PRIVATE ENTRANCE
- TWO-STORY FOYER WITH 8' TALL DOUBLE FRONT DOORS
- SPECTACULAR KITCHEN WITH WALK IN PANTRY
- TWO OFFICES OR PLAYROOM & OFFICE ON FIRST FLOOR
- FIVE BEDROOMS WITH THREE FULL BATHS ON THE SECOND FLOOR
- 3 CAR GARAGE
- YOUTH'S BENEFIT ELEMENTARY, FALLSTON MIDDLE, FALLSTON HIGH